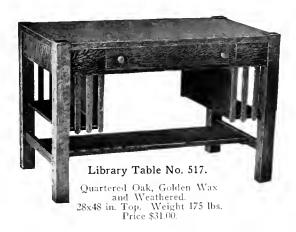

Quartered Oak, Golden Wax and Weathered. 24x36 in. Top. Weight 95 lbs. Price \$14.00.

Quartered Oak, Golden Wax and Weathered. 30x45 in. Top. Weight 105 lbs. Price. Quartered Top, \$27.00; Leather Top, \$42.50.

Quartered Oak, Golden Wax and Weathered. 30x48 in. Top. Weight 150 lbs. Price, Quartered Top, \$25.00; Leather Top, \$41.00.

Quartered Oak, Golden Wax and Weathered. 28x45 in. Top. Weight 145 lbs. Price, Quartered Top, \$23.00; Leather Top, \$38.00